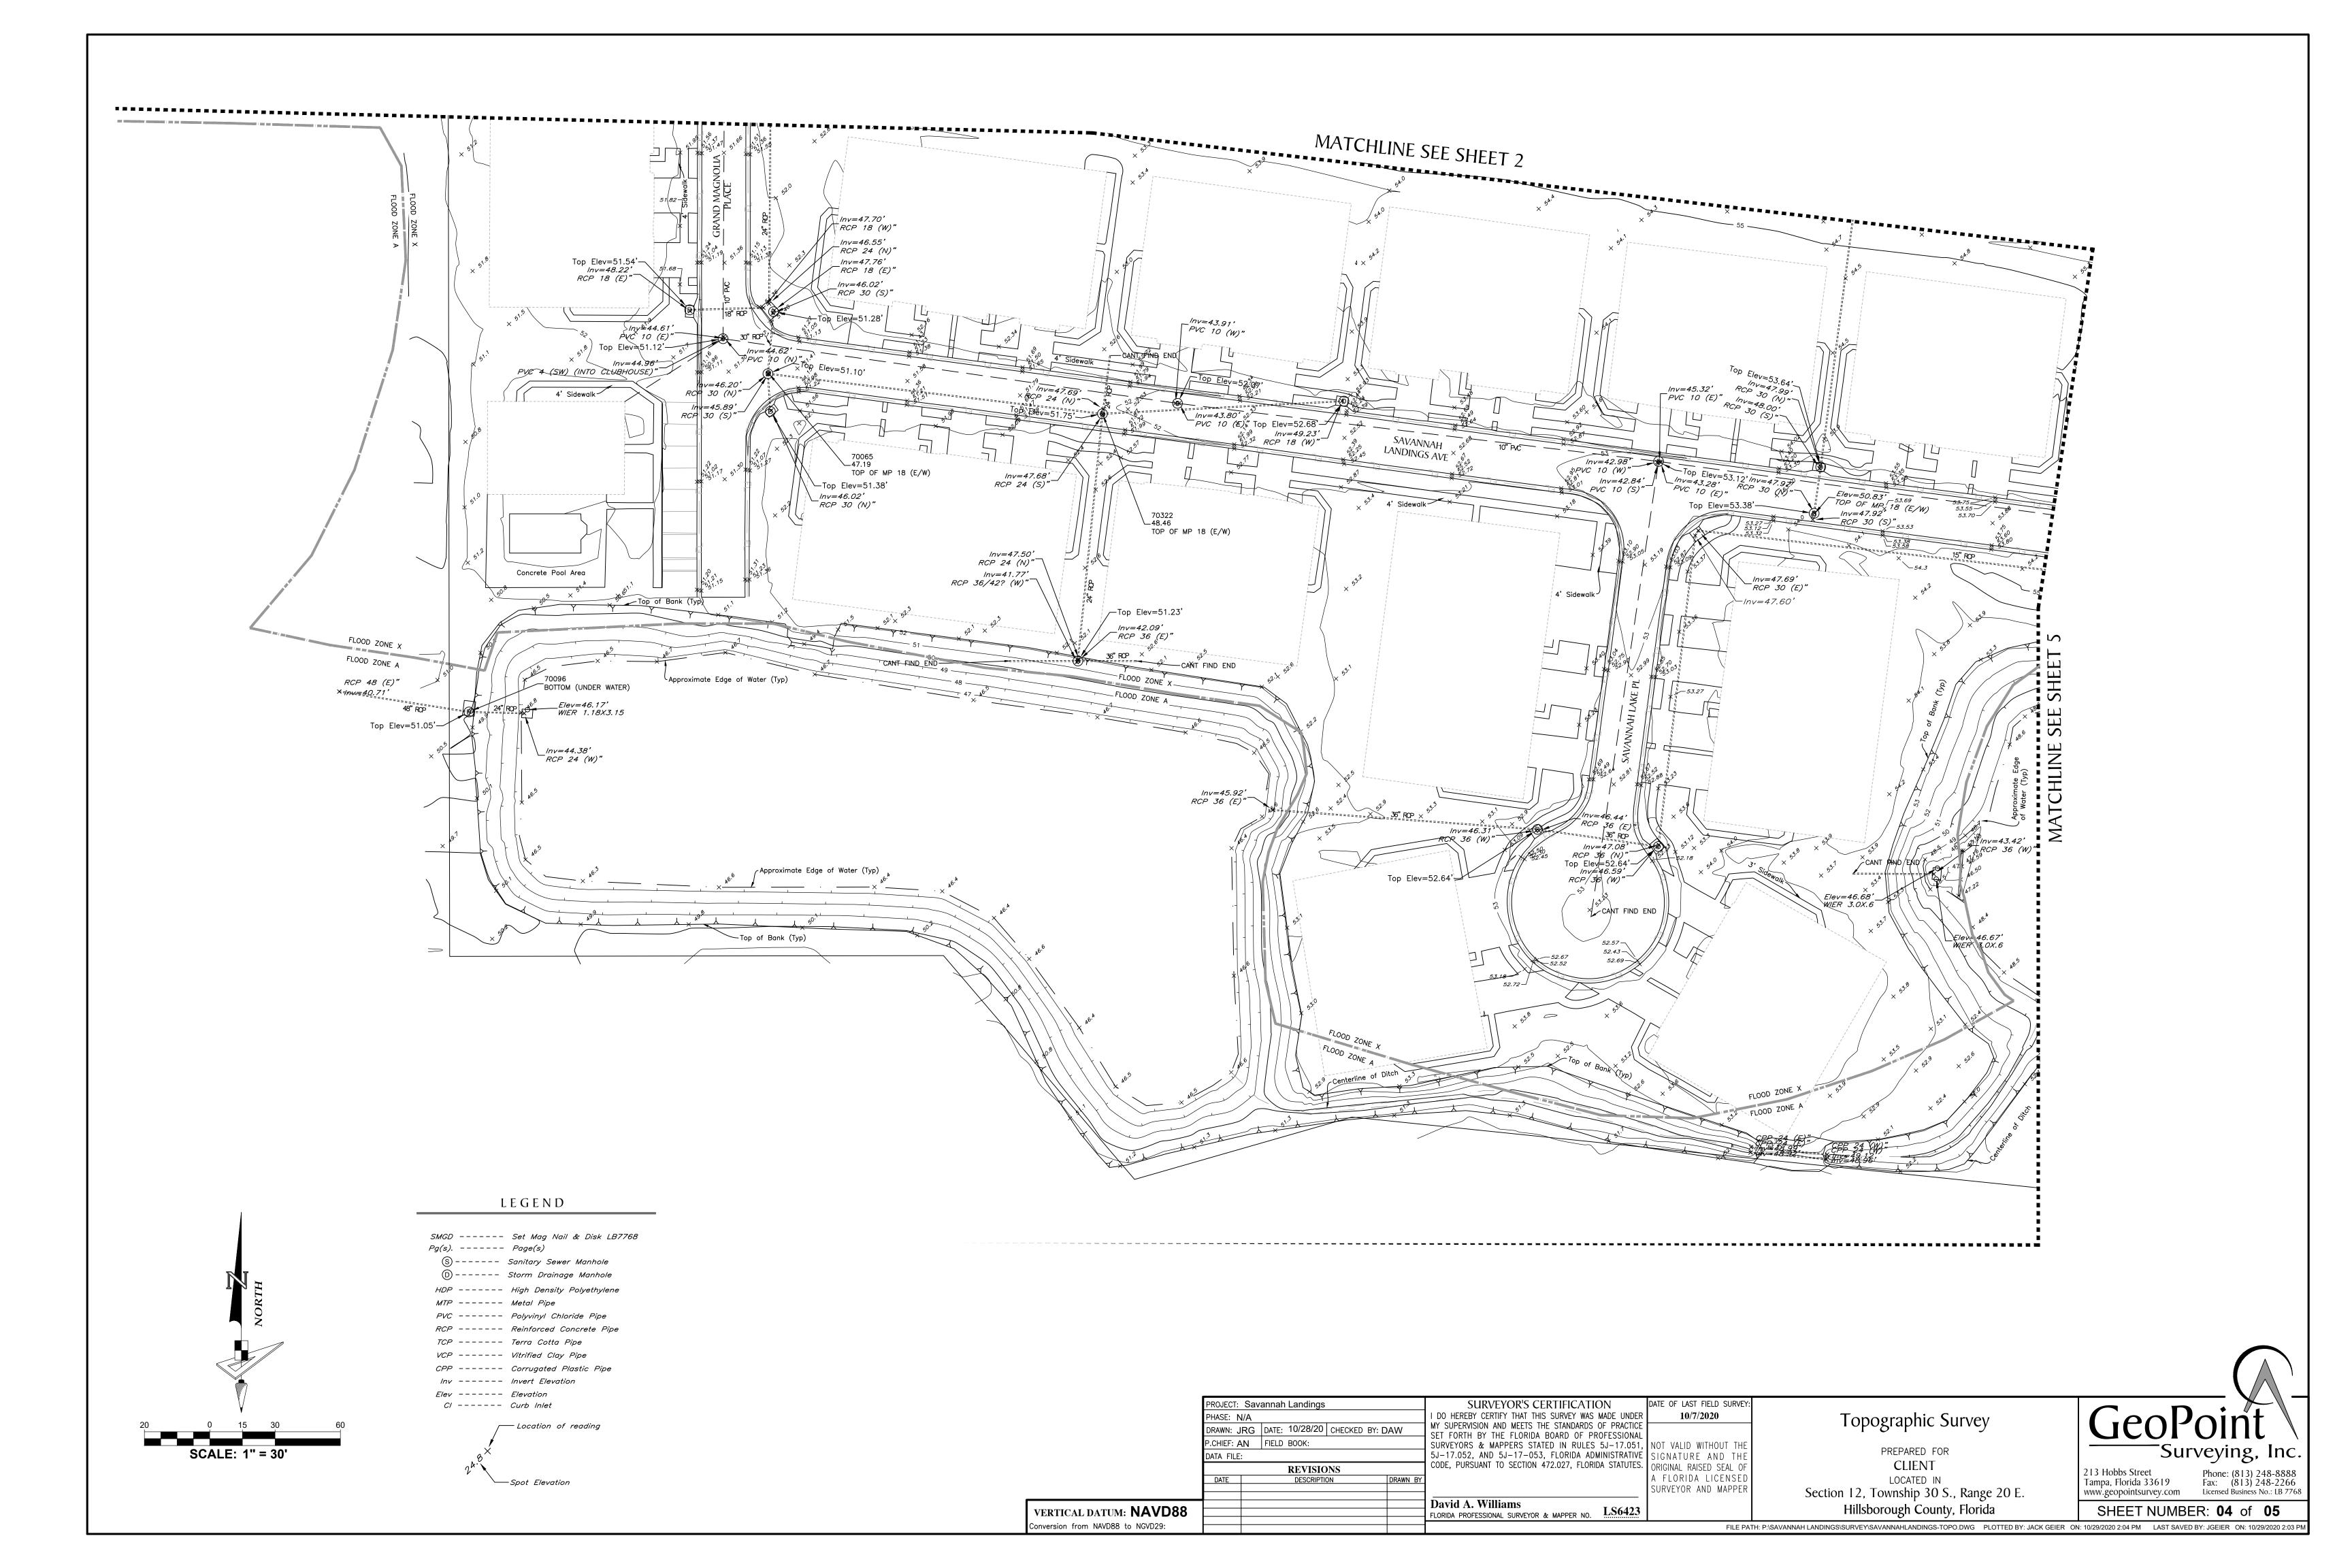

#### SURVEYOR'S NOTES:

- 1) This survey is limited to above ground visible improvements along and near the boundary lines, except as shown hereon, and that nothing below the ground was located including, but not limited to foundations (footings), utilities, etc.
- 2) This survey is intended to be displayed at 1" = 80" or smaller.
- 3) All dimensions, unless otherwise noted, are survey dimensions.
- 4) Additions or Deletions to survey maps or reports by other than the signing party or parties is prohibited without the written consent of the signing party or parties.
- 5) The subject parcel lies in Flood Zone "A" and "X", according to Flood Insurance Rate Map, Map No. 12057C0394H for Hillsborough County, Community No. 120112, Hillsborough County, Florida, dated August 28, 2008 and issued by the Federal Emergency Management Agency. Lines shown have been digitally translated from DFIRM database information supplied by the FEMA Map Service Center (<a href="https://msc.fema.gov">https://msc.fema.gov</a>).
- 6) Elevations shown hereon are based on the North American Vertical Datum of 1988 (NAVD 88) based on National Geodetic Survey Benchmark "LIMON A", having a published elevation of 71.68 feet (NAVD 88).
- On this drawing, certify means to state or declare a professional opinion of conditions regarding those findings or facts which are the subject of the certification and does not constitute a warranty or guarantee, either implied or expressed. This certification is only for the lands as described. This certification is not a certificate of title, easements, zoning, or freedom of encumbrances.
- 8) The lands described hereon may contain lands that are considered environmentally sensitive wetlands that are subject to claim or restriction by one or more of the following agencies: Army Corp. of Engineers, Southwest Florida Water Management District (S.W.F.W.M.D.), or Department of Environmental Protection (D.E.P.). Wetland lines and areas, if any, are not shown hereon.

#### **BENCHMARKS**

Set Mag Nail and Disk, stamped TBM 1, on top of curb inlet.

Elevation: 54.512' (NAVD 88)

Set Mag Nail and Disk, stamped TBM 2, on top of curb inlet.

Elevation: 53.971' (NAVD 88)

LEGEND

SMGD ----- Set Mag Nail & Disk LB7768

SHEET NUMBER: **01** of **05** 

VERTICAL DATUM: NAVD88
Conversion from NAVD88 to NGVD29:

David A. Williams
FLORIDA PROFESSIONAL SURVEYOR & MAPPER NO.

LS6423

FILE PATH: P:\SAVANNAH LANDINGS\SURVEY\SAVANNAH LANDINGS\TOPO.DWG PLOTTED BY: JACK GEIER ON: 10/29/2020 2:03 PM LAST SAVED BY: JGEIER ON: 10/29/2020 2:03 FM LAST S