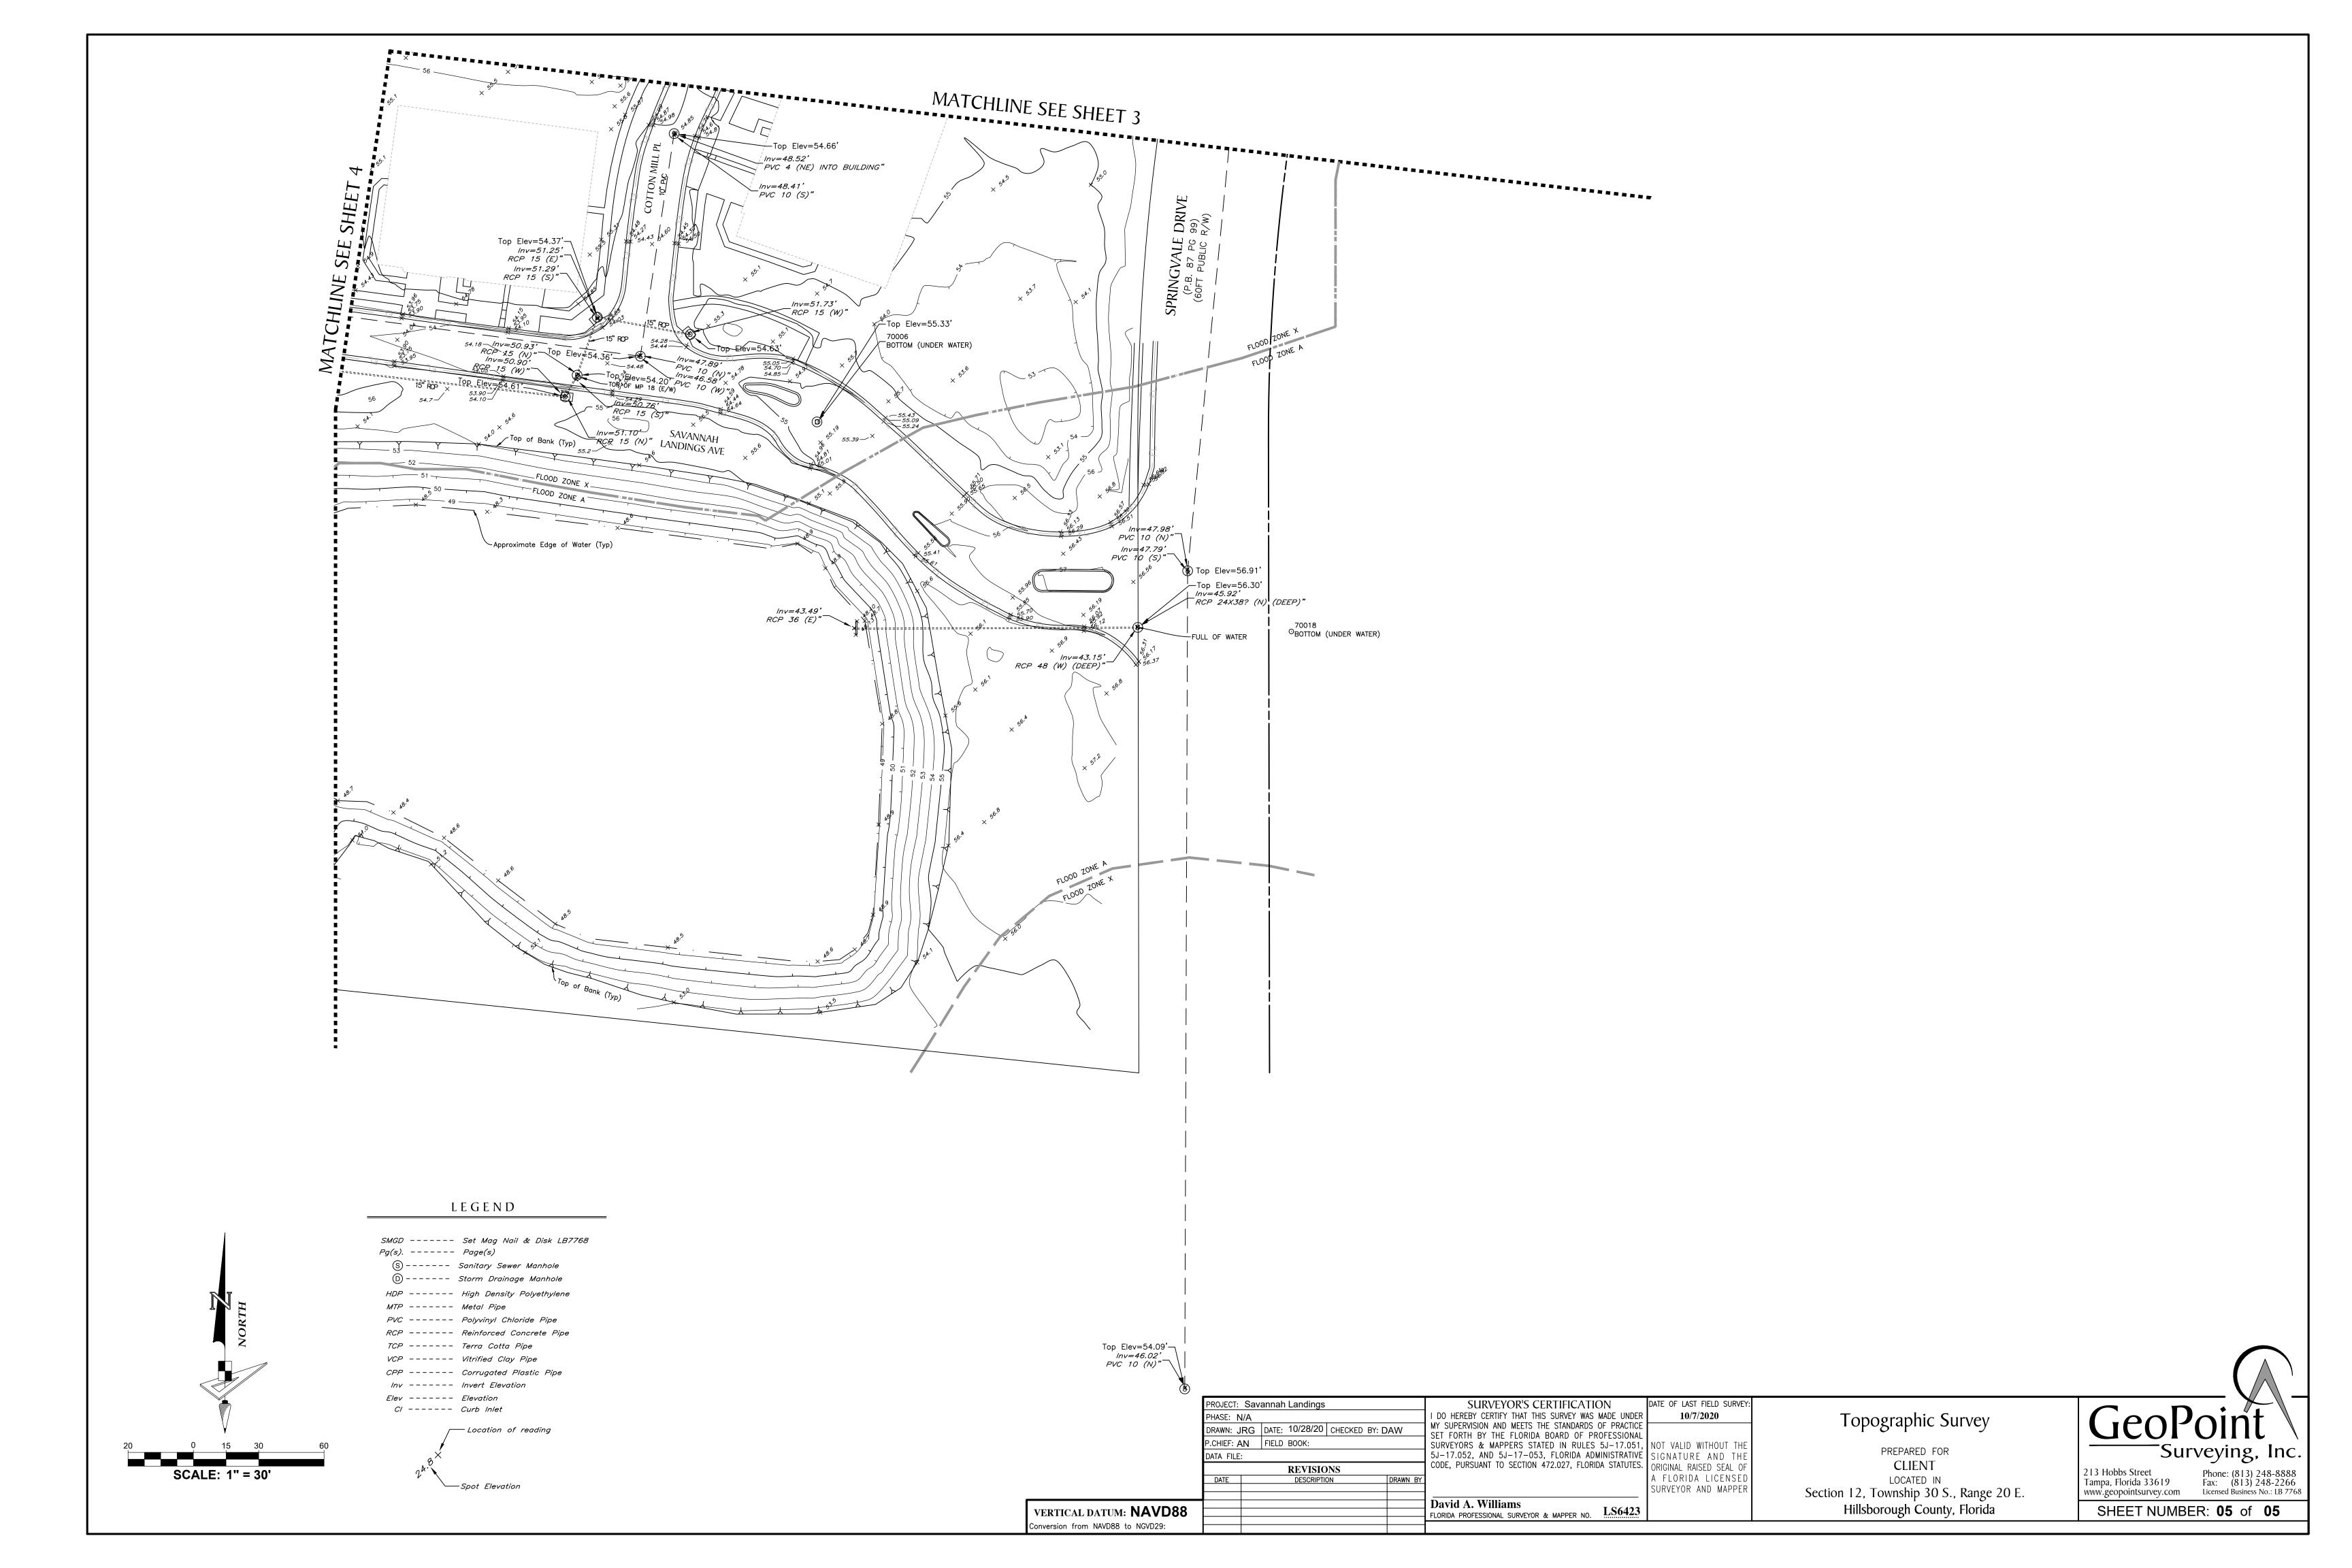

#### SURVEYOR'S NOTES:

- 1) This survey is limited to above ground visible improvements along and near the boundary lines, except as shown hereon, and that nothing below the ground was located including, but not limited to foundations (footings), utilities, etc.
- 2) This survey is intended to be displayed at 1" = 80" or smaller.
- 3) All dimensions, unless otherwise noted, are survey dimensions.
- 4) Additions or Deletions to survey maps or reports by other than the signing party or parties is prohibited without the written consent of the signing party or parties.
- 5) The subject parcel lies in Flood Zone "A" and "X", according to Flood Insurance Rate Map, Map No. 12057C0394H for Hillsborough County, Community No. 120112, Hillsborough County, Florida, dated August 28, 2008 and issued by the Federal Emergency Management Agency. Lines shown have been digitally translated from DFIRM database information supplied by the FEMA Map Service Center (<a href="https://msc.fema.gov">https://msc.fema.gov</a>).
- 6) Elevations shown hereon are based on the North American Vertical Datum of 1988 (NAVD 88) based on National Geodetic Survey Benchmark "LIMON A", having a published elevation of 71.68 feet (NAVD 88).
- On this drawing, certify means to state or declare a professional opinion of conditions regarding those findings or facts which are the subject of the certification and does not constitute a warranty or guarantee, either implied or expressed. This certification is only for the lands as described. This certification is not a certificate of title, easements, zoning, or freedom of encumbrances.
- 8) The lands described hereon may contain lands that are considered environmentally sensitive wetlands that are subject to claim or restriction by one or more of the following agencies: Army Corp. of Engineers, Southwest Florida Water Management District (S.W.F.W.M.D.), or Department of Environmental Protection (D.E.P.). Wetland lines and areas, if any, are not shown hereon.

#### **BENCHMARKS**

Set Mag Nail and Disk, stamped TBM 1, on top of curb inlet.

Elevation: 54.512' (NAVD 88)

Set Mag Nail and Disk, stamped TBM 2, on top of curb inlet.

Elevation: 53.971' (NAVD 88)

LEGEND

SMGD ----- Set Mag Nail & Disk LB7768

www.geopointsurvey.com

SHEET NUMBER: 03 of 05

FILE PATH: P:\SAVANNAH LANDINGS\SURVEY\SAVANNAHLANDINGS-TOPO.DWG PLOTTED BY: JACK GEIER ON: 10/29/2020 2:03 PM LAST SAVED BY: JGEIER ON: 10/29/2020 2:03 PM