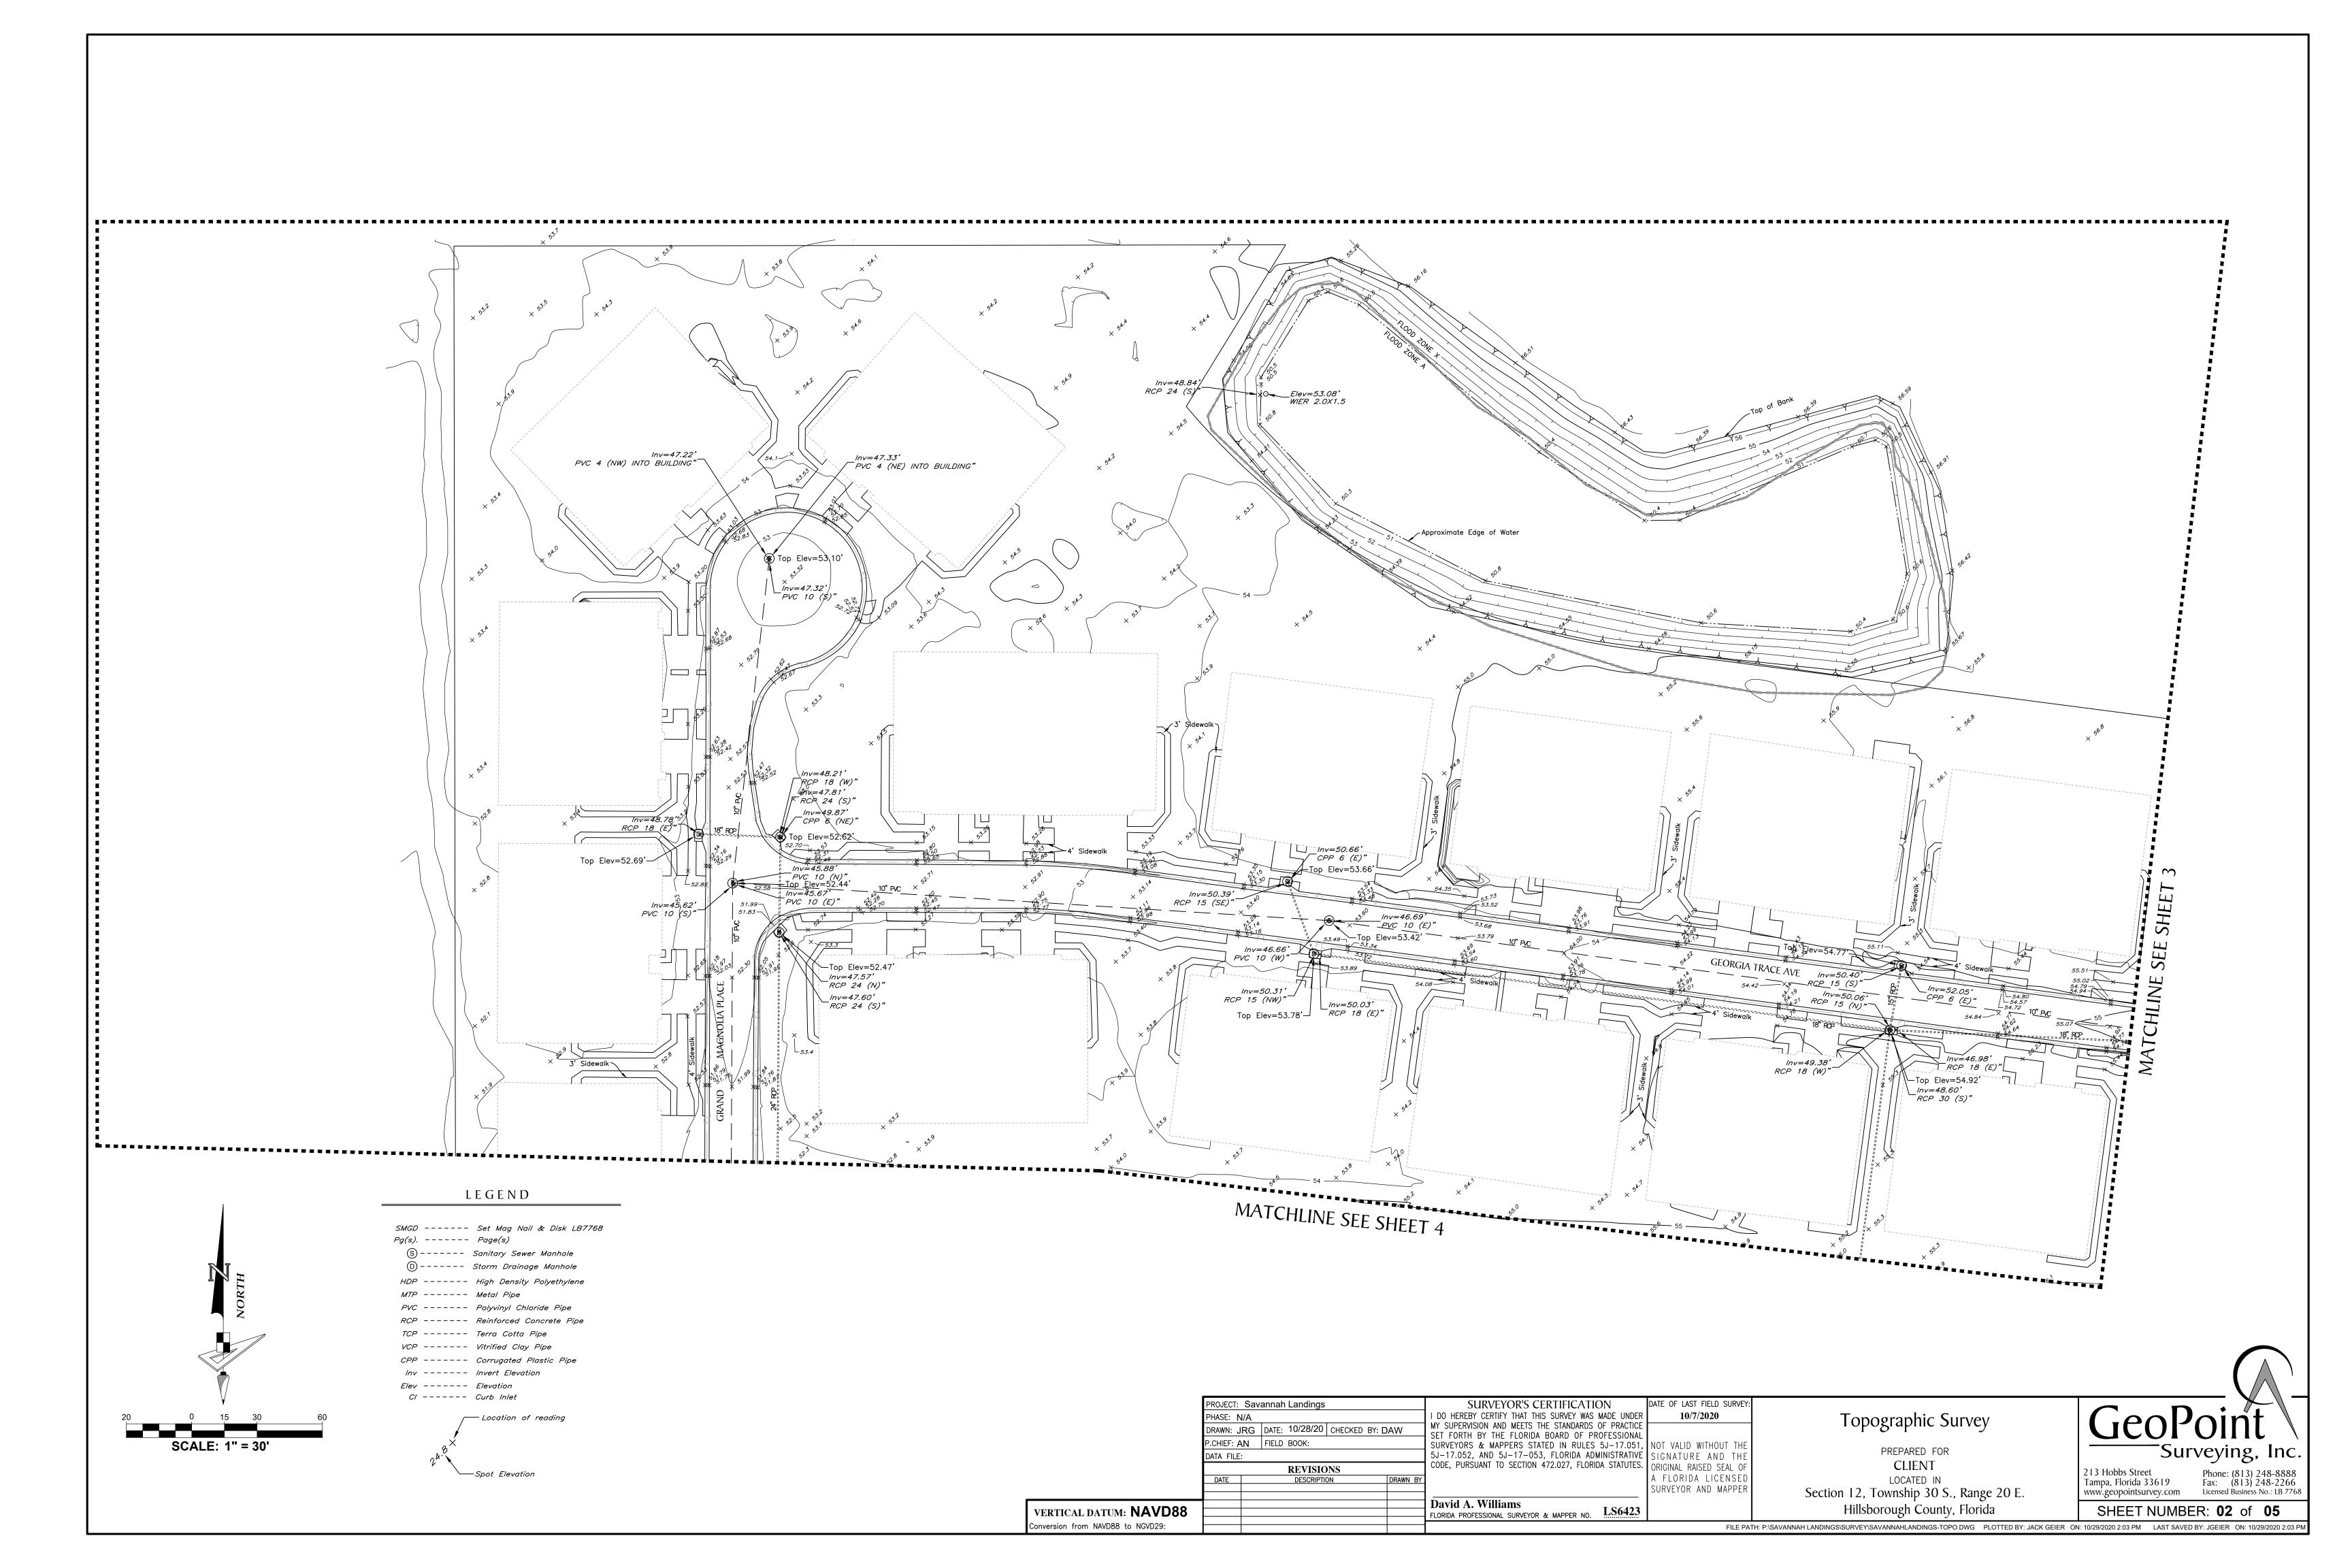

#### **BENCHMARKS**

Set Mag Nail and Disk, stamped TBM 1, on top of curb inlet.

Elevation: 54.512' (NAVD 88)

Set Mag Nail and Disk, stamped TBM 2, on top of curb inlet.

Elevation: 53.971' (NAVD 88)

LEGEND

SMGD ----- Set Mag Nail & Disk LB7768

### LEGEND

| PROJECT: Savannah Landings                | SURVEYOR'S CERTIFICATION                                                                          | DATE OF LAST FIELD SURVEY: |
|-------------------------------------------|---------------------------------------------------------------------------------------------------|----------------------------|
| PHASE: N/A                                | I DO HEREBY CERTIFY THAT THIS SURVEY WAS MADE UNDER                                               |                            |
| DRAWN: JRG DATE: 10/28/20 CHECKED BY: DAW | MY SUPERVISION AND MEETS THE STANDARDS OF PRACTICE SET FORTH BY THE FLORIDA BOARD OF PROFESSIONAL |                            |
| P.CHIEF: AN FIELD BOOK:                   | SURVEYORS & MAPPERS STATED IN RULES 5J-17.051,                                                    |                            |
| DATA FILE:                                | 5J-17.052, AND 5J-17-053, FLORIDA ADMINISTRATIVE                                                  | SIGNATURE AND THE          |
| REVISIONS                                 | CODE, PURSUANT TO SECTION 472.027, FLORIDA STATUTES.                                              | ORIGINAL RAISED SEAL OF    |
| DATE DESCRIPTION DRAWN BY                 |                                                                                                   | A FLORIDA LICENSED         |