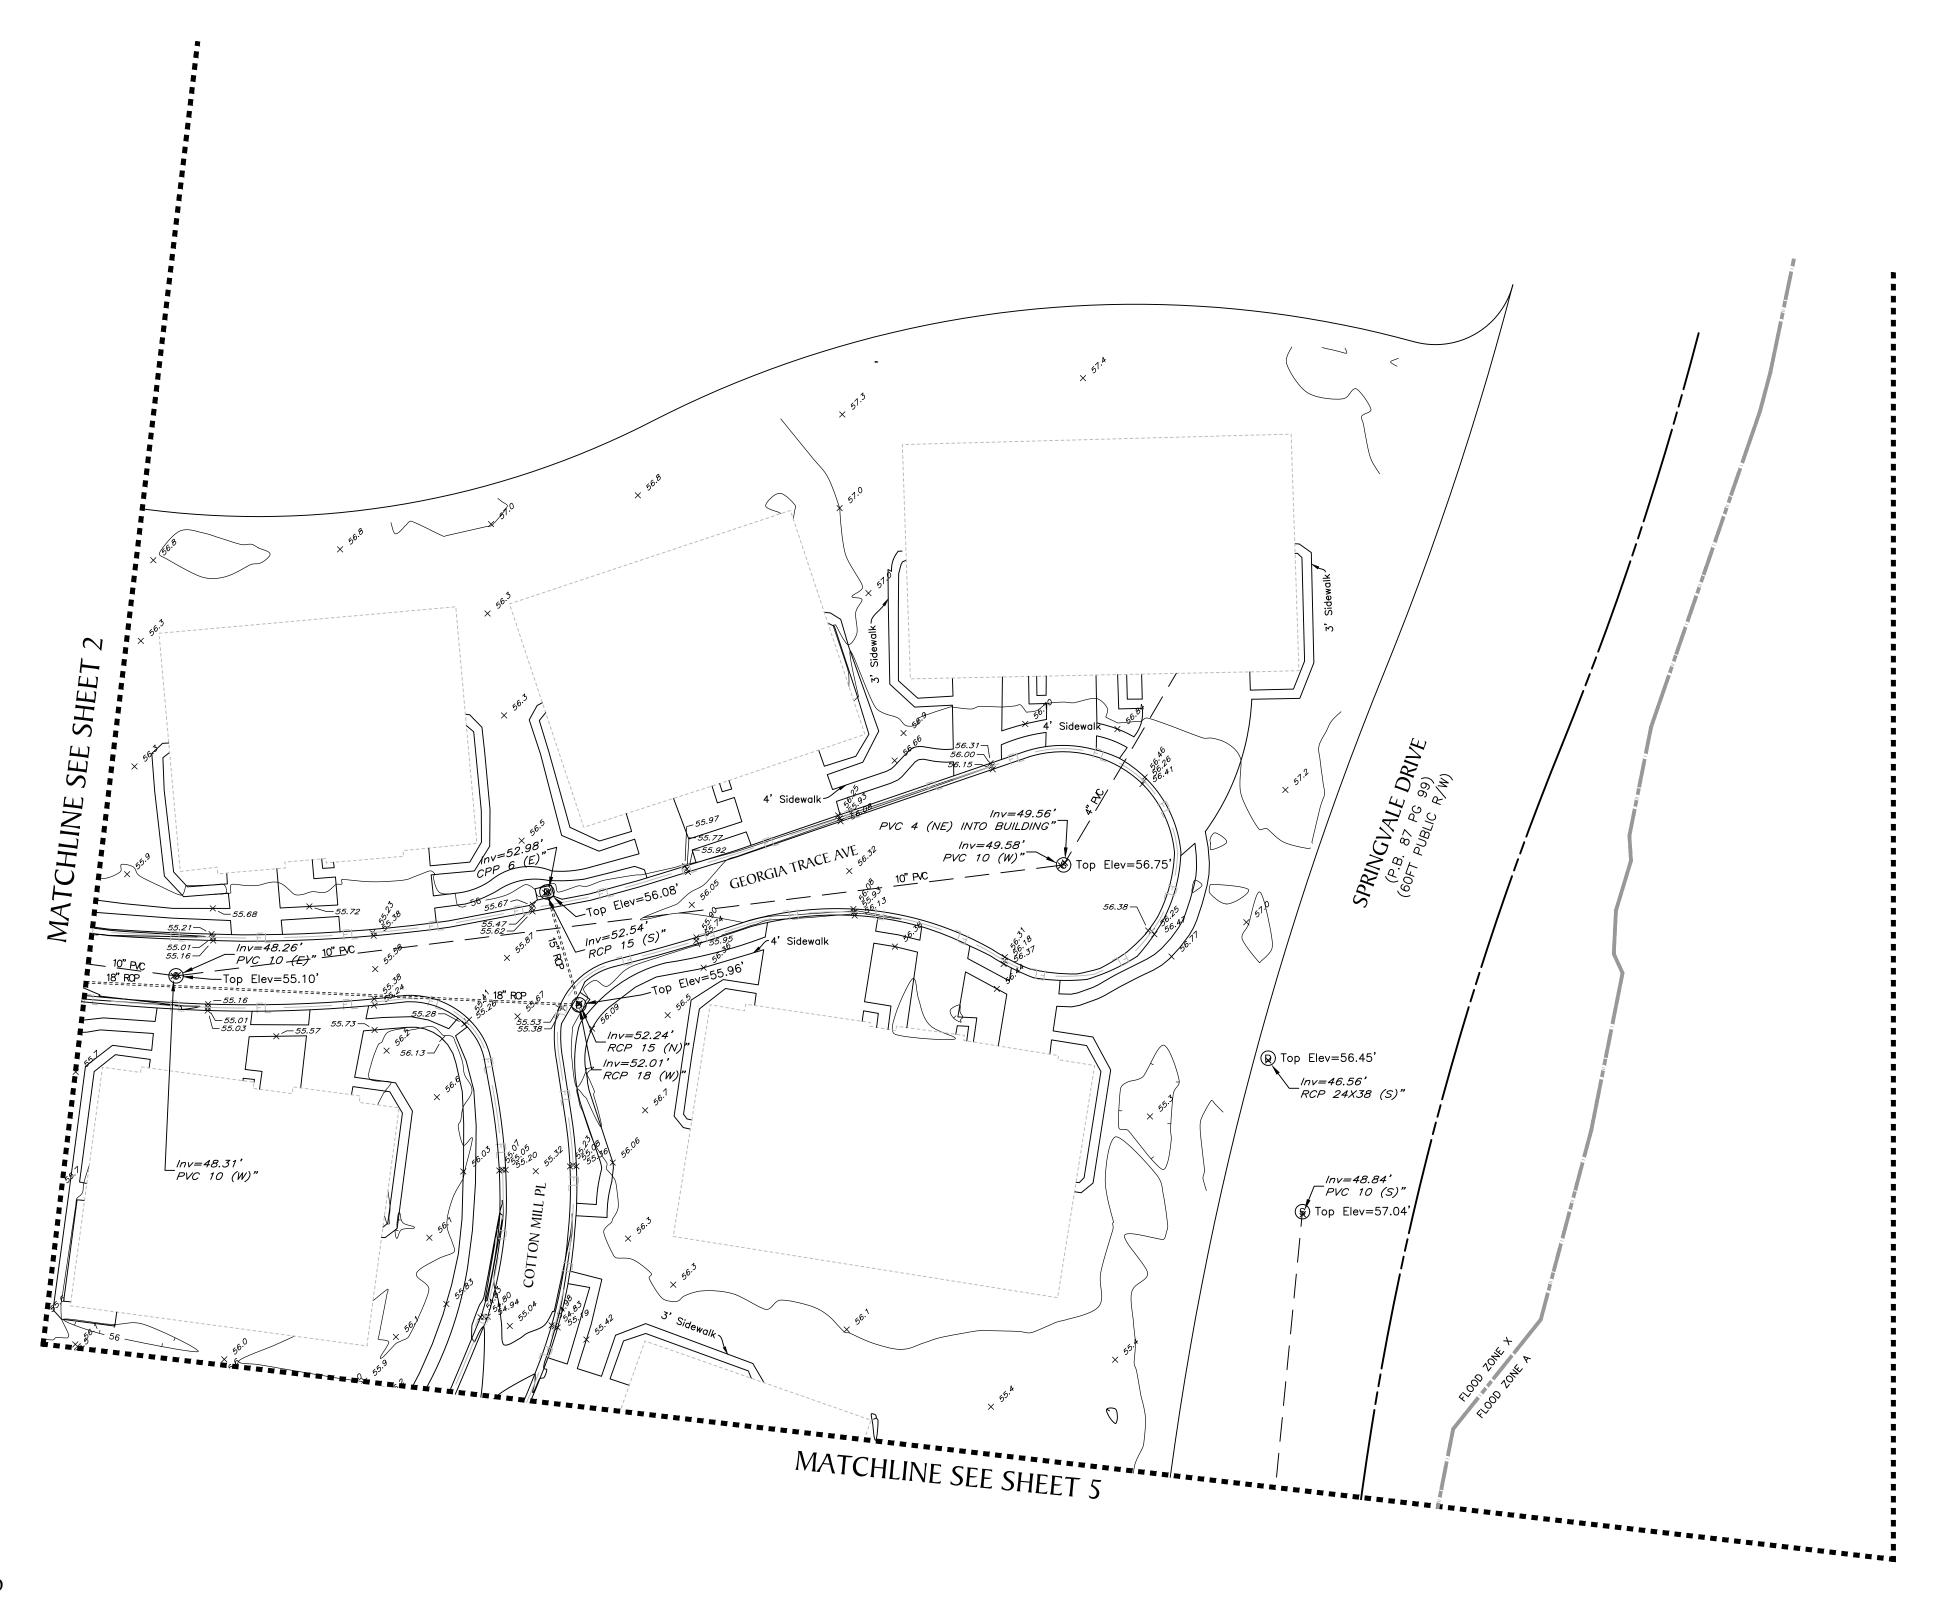

#### SURVEYOR'S NOTES:

- 1) This survey is limited to above ground visible improvements along and near the boundary lines, except as shown hereon, and that nothing below the ground was located including, but not limited to foundations (footings), utilities, etc.
- 2) This survey is intended to be displayed at 1" = 80" or smaller.
- 3) All dimensions, unless otherwise noted, are survey dimensions.
- 4) Additions or Deletions to survey maps or reports by other than the signing party or parties is prohibited without the written consent of the signing party or parties.
- 5) The subject parcel lies in Flood Zone "A" and "X", according to Flood Insurance Rate Map, Map No. 12057C0394H for Hillsborough County, Community No. 120112, Hillsborough County, Florida, dated August 28, 2008 and issued by the Federal Emergency Management Agency. Lines shown have been digitally translated from DFIRM database information supplied by the FEMA Map Service Center (<a href="https://msc.fema.gov">https://msc.fema.gov</a>).
- 6) Elevations shown hereon are based on the North American Vertical Datum of 1988 (NAVD 88) based on National Geodetic Survey Benchmark "LIMON A", having a published elevation of 71.68 feet (NAVD 88).
- On this drawing, certify means to state or declare a professional opinion of conditions regarding those findings or facts which are the subject of the certification and does not constitute a warranty or guarantee, either implied or expressed. This certification is only for the lands as described. This certification is not a certificate of title, easements, zoning, or freedom of encumbrances.
- 8) The lands described hereon may contain lands that are considered environmentally sensitive wetlands that are subject to claim or restriction by one or more of the following agencies: Army Corp. of Engineers, Southwest Florida Water Management District (S.W.F.W.M.D.), or Department of Environmental Protection (D.E.P.). Wetland lines and areas, if any, are not shown hereon.

#### **BENCHMARKS**

Set Mag Nail and Disk, stamped TBM 1, on top of curb inlet.

Elevation: 54.512' (NAVD 88)

Set Mag Nail and Disk, stamped TBM 2, on top of curb inlet.

Elevation: 53.971' (NAVD 88)

LEGEND

SMGD ----- Set Mag Nail & Disk LB7768