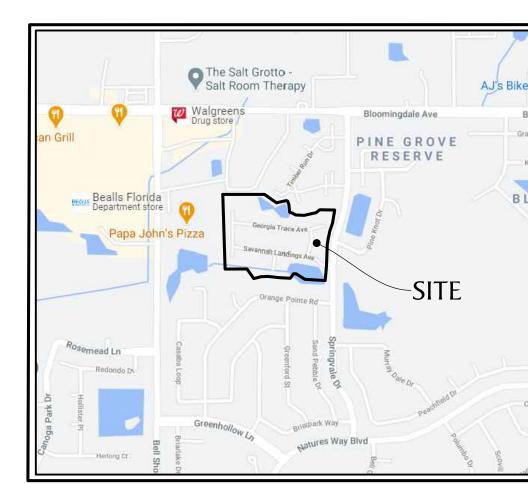

# SAVANNAH LANDINGS Topographic Survey

## **VICINITY MAP**



#### SURVEYOR'S NOTES:

- 1) This survey is limited to above ground visible improvements along and near the boundary lines, except as shown hereon, and that nothing below the ground was located including, but not limited to foundations (footings), utilities, etc.
- 2) This survey is intended to be displayed at 1" = 80" or smaller.
- 3) All dimensions, unless otherwise noted, are survey dimensions.
- 4) Additions or Deletions to survey maps or reports by other than the signing party or parties is prohibited without the written consent of the signing party or parties.
- 5) The subject parcel lies in Flood Zone "A" and "X", according to Flood Insurance Rate Map, Map No. 12057C0394H for Hillsborough County, Community No. 120112, Hillsborough County, Florida, dated August 28, 2008 and issued